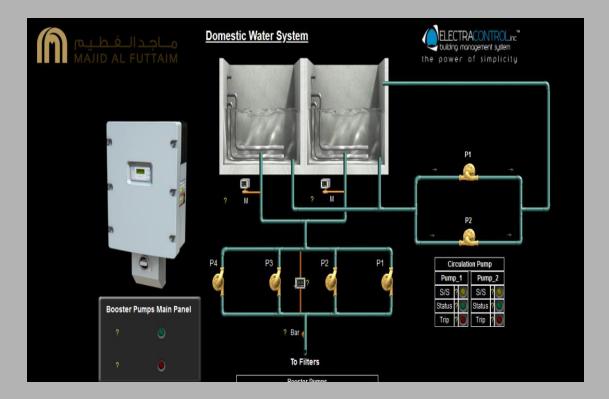

### **Mechanical Systems**

- Submersible Pumps
- Fire Fighting Pumps
- Elevators