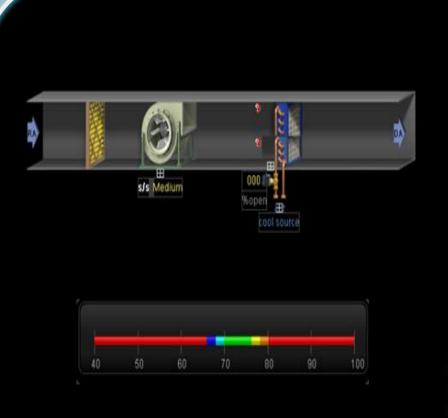

## System Components HVAC Systems

- Chilled Water System
- Air Handling Units
- Fan Coil units
- Exhaust / Fresh / Pressurization air fans
- **BTU Meters**