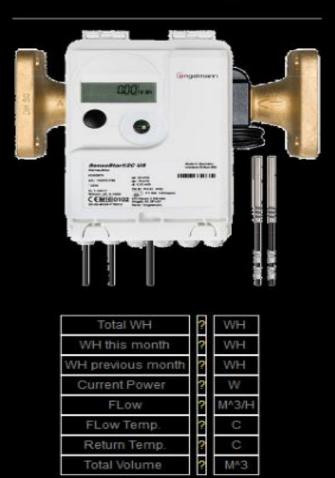

## System Components HVAC Systems

- Chilled Water System
- Air Handling Units
- Fan Coil units
- Exhaust / Fresh / Pressurization air fans
- **BTU Meters**