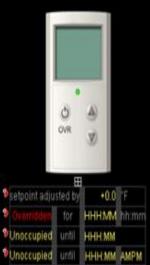

## System Components HVAC Systems

- Chilled Water System
- Air Handling Units
- Fan Coil units
- Exhaust / Fresh / Pressurization air fans
- **BTU Meters**