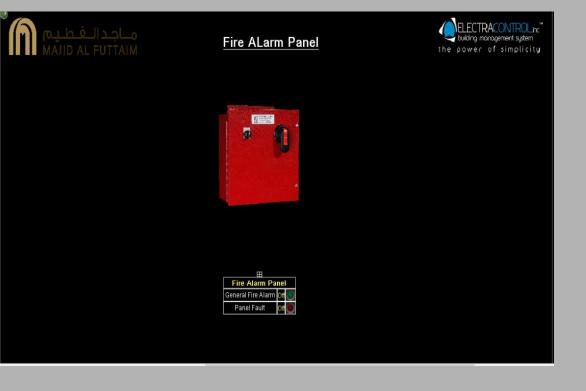

### **Electrical Systems**

- Electrical Distribution Systems
- Generators
- ATS
- UPS
- Light Current