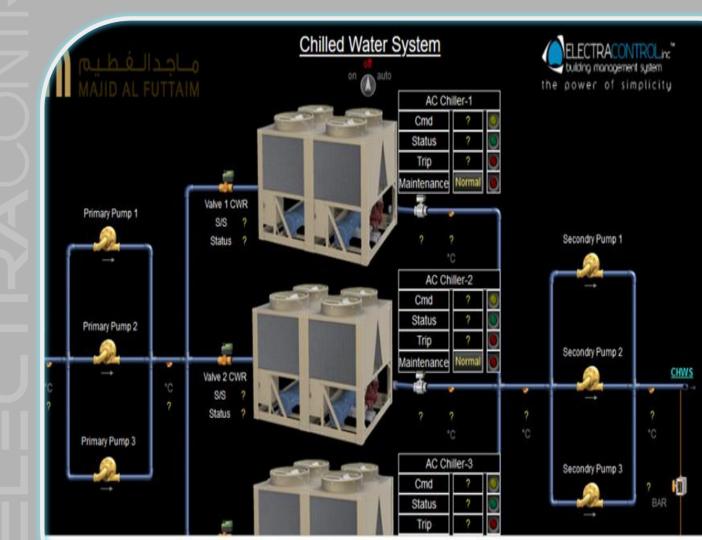

## System Components HVAC Systems

- Chilled Water System
- Air Handling Units
- Fan Coil units
- Exhaust / Fresh / Pressurization air fans
- **BTU Meters**