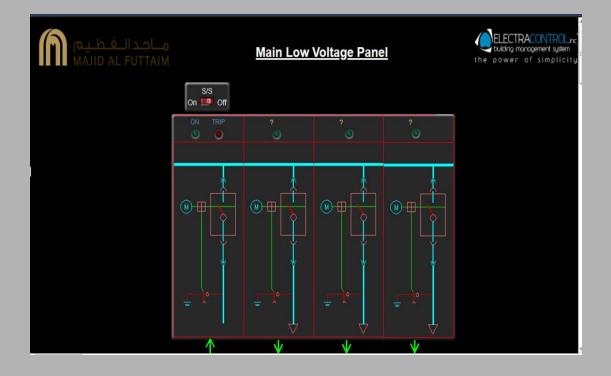

### **Electrical Systems**

- Electrical Distribution Systems
- Generators
- ATS
- UPS
- Light Current