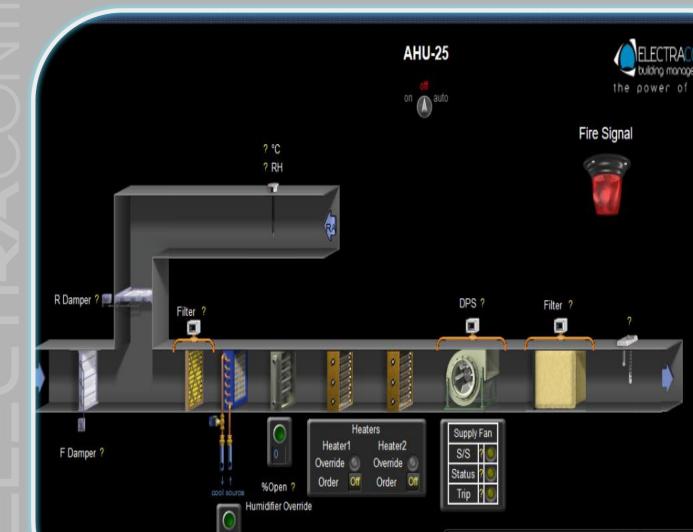

## System Components HVAC Systems

- Chilled Water System
- Air Handling Units
- Fan Coil units
- Exhaust / Fresh / Pressurization air fans
- **BTU Meters**