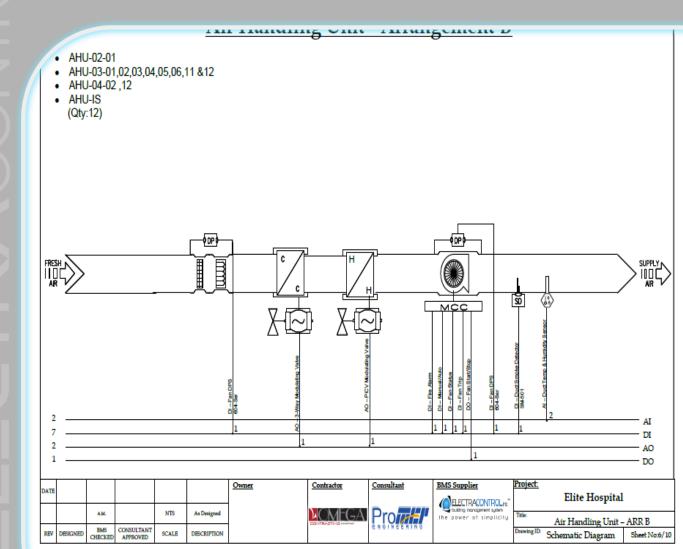

# **System Components HVAC Systems**

- Chilled Water System
- Air Handling Units
- Fan Coil units
- Exhaust / Fresh / Pressurization air fans