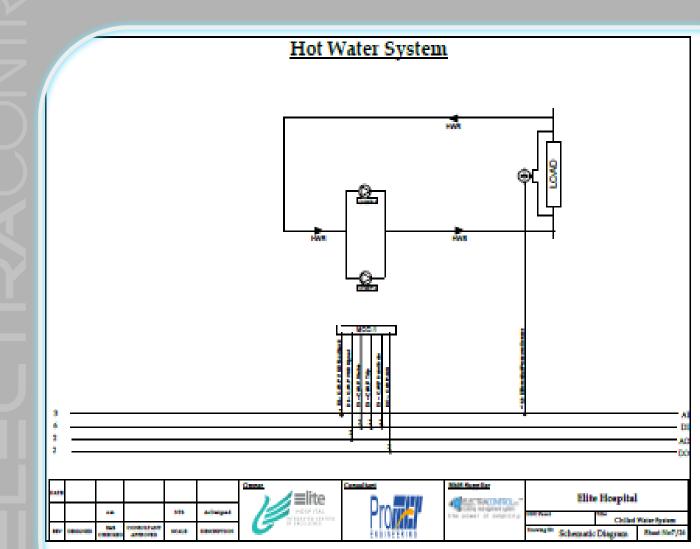

#### **System Description**

One of the biggest private hospitals in Alexandria. Built as per latest engineering standards.

Our Building Management System by Automated Logic is designed and executed to offer a complete building management system solution for controlling, monitoring and reporting all MEP systems.

### **Project Stake Holders**

• Owner: Elite Hospitals

• MEP Consultant: Promep Consultant (Prof. Dr. Waleed

Abdulghaffar)

•MEP Contractor: Omega Contracting



# **System Components HVAC Systems**

- Chilled Water System
- Air Handling Units
- Fan Coil units
- Exhaust / Fresh / Pressurization air fans



### **Electrical Systems**

- Electrical Distribution Systems
- Generators
- ATS
- Fire Alarm



## **Mechanical Systems**

- Submersible Pumps
- Fire Fighting Pumps