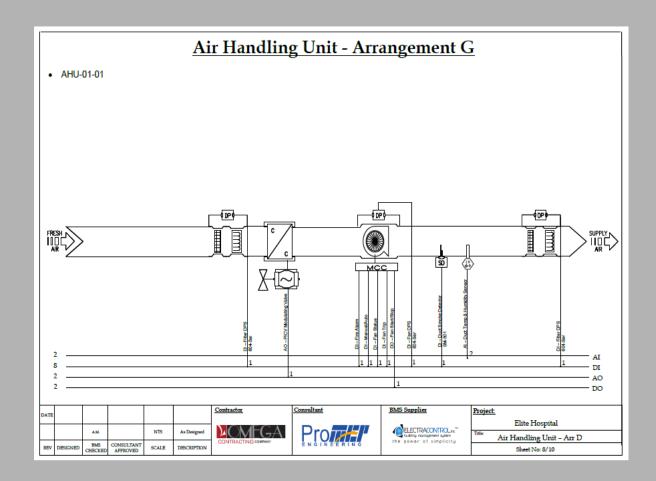

# **System Components HVAC Systems**

- Chilled Water System
- Air Handling Units
- Fan Coil units
- Exhaust / Fresh / Pressurization air fans