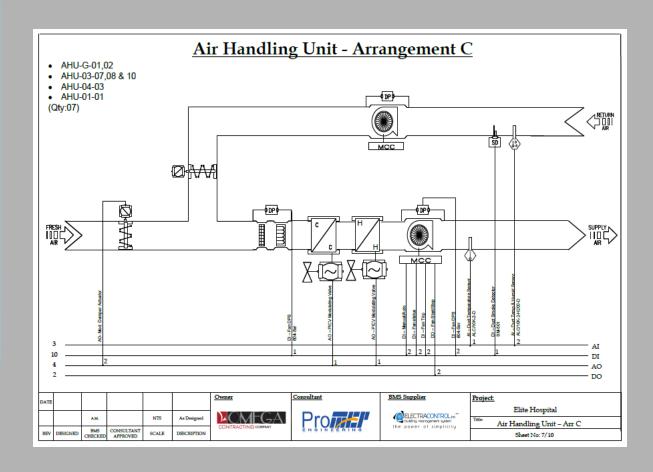

# **System Components HVAC Systems**

- Chilled Water System
- Air Handling Units
- Fan Coil units
- Exhaust / Fresh / Pressurization air fans