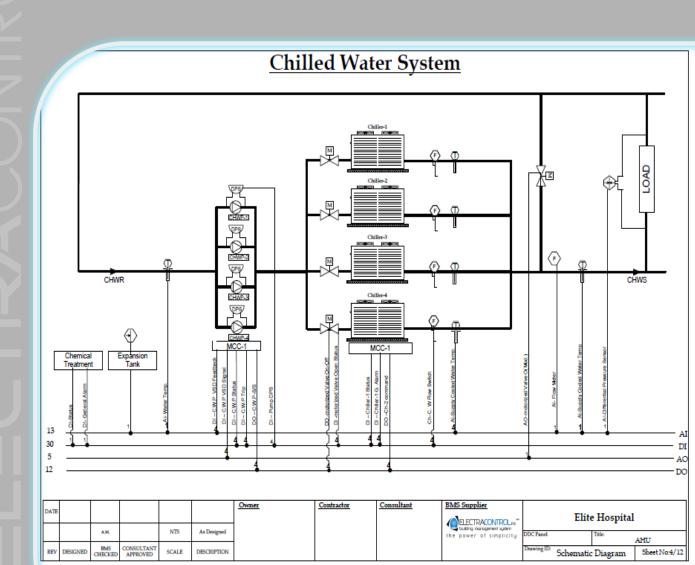

# **System Components HVAC Systems**

- Chilled Water System
- Air Handling Units
- Fan Coil units
- Exhaust / Fresh / Pressurization air fans