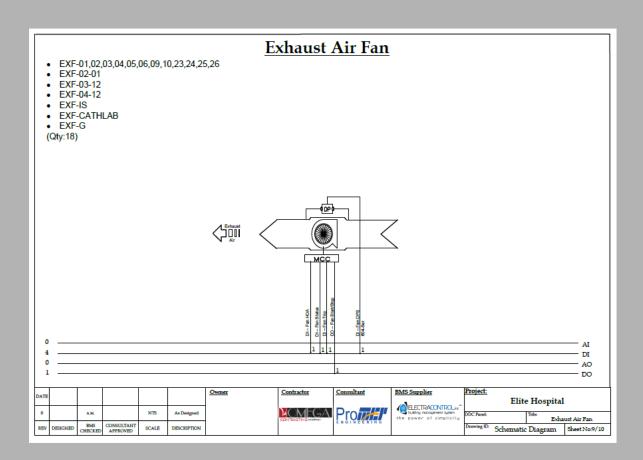

# **System Components HVAC Systems**

- Chilled Water System
- Air Handling Units
- Fan Coil units
- Exhaust / Fresh / Pressurization air fans