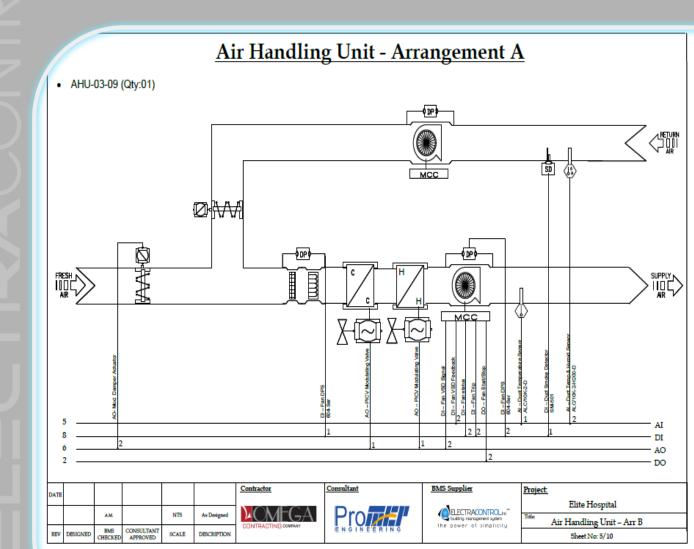

# **System Components HVAC Systems**

- Chilled Water System
- Air Handling Units
- Fan Coil units
- Exhaust / Fresh / Pressurization air fans