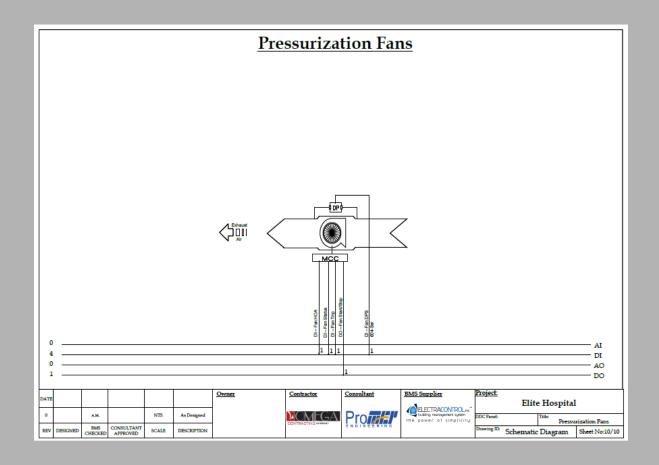

# **System Components HVAC Systems**

- Chilled Water System
- Air Handling Units
- Fan Coil units
- Exhaust / Fresh / Pressurization air fans