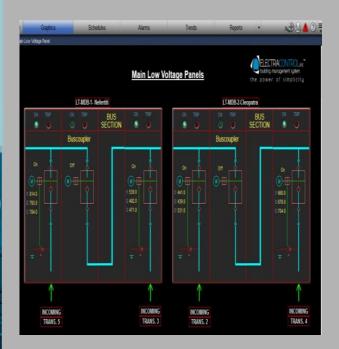

#### **Electrical Systems**

- Medium Voltage Switchgear
- Ring Main Unit
- MDB, EMDB & Generator distribution panels
- Generators
- Light Current (CCTV, Fire Alarm, Access Control, etc..)