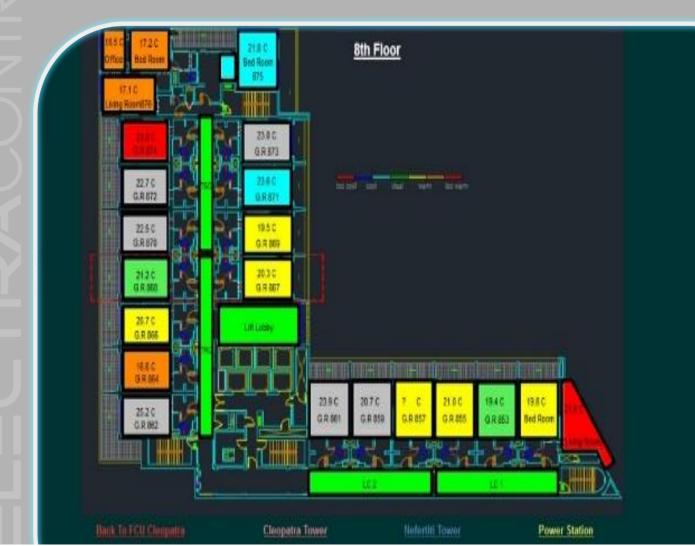

# System Components HVAC Systems

- Chilled Water System Station
- Condensed Water System Station
- HVAC Hot Water System
- Domestic Water Hot Water System
- Air Handling Units (Qty:55)
- Fan Coil units (Qty:526)
- Variable Air Volumes (Qty:16)
- Exhaust / Fresh / Pressurization air fans (Qty:110)