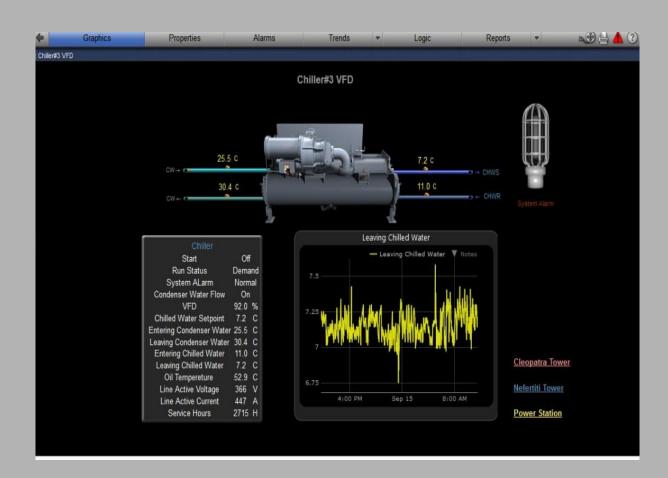

# System Components HVAC Systems

- Chilled Water System Station
- Condensed Water System Station
- HVAC Hot Water System
- Domestic Water Hot Water System
- Air Handling Units (Qty:55)
- Fan Coil units (Qty:526)
- Variable Air Volumes (Qty:16)
- Exhaust / Fresh / Pressurization air fans (Qty:110)