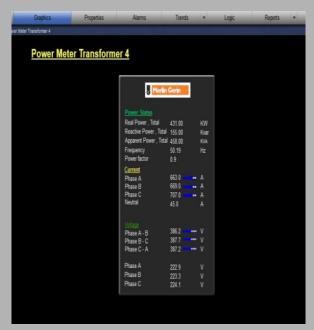

#### **Electrical Systems**

- Medium Voltage Switchgear
- Ring Main Unit
- MDB, EMDB & Generator distribution panels
- Generators
- Light Current (CCTV, Fire Alarm, Access Control, etc..)