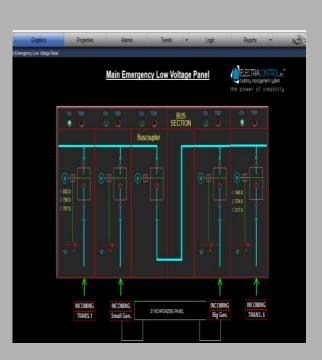

#### **Electrical Systems**

- Medium Voltage Switchgear
- Ring Main Unit
- MDB, EMDB & Generator distribution panels
- Generators
- Light Current (CCTV, Fire Alarm, Access Control, etc..)