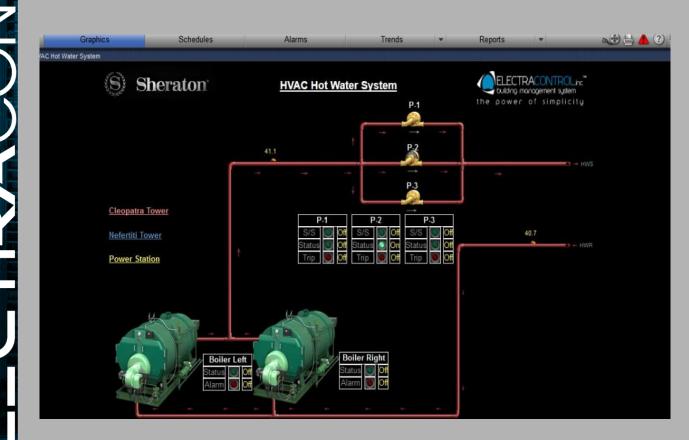

# System Components HVAC Systems

- Chilled Water System Station
- Condensed Water System Station
- HVAC Hot Water System
- Domestic Water Hot Water System
- Air Handling Units (Qty:55)
- Fan Coil units (Qty:526)
- Variable Air Volumes (Qty:16)
- Exhaust / Fresh / Pressurization air fans (Qty:110)