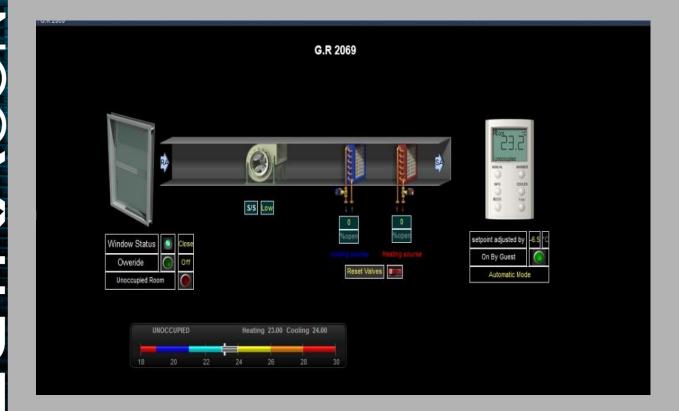

# System Components HVAC Systems

- Chilled Water System Station
- Condensed Water System Station
- HVAC Hot Water System
- Domestic Water Hot Water System
- Air Handling Units (Qty:55)
- Fan Coil units (Qty:526)
- Variable Air Volumes (Qty:16)
- Exhaust / Fresh / Pressurization air fans (Qty:110)