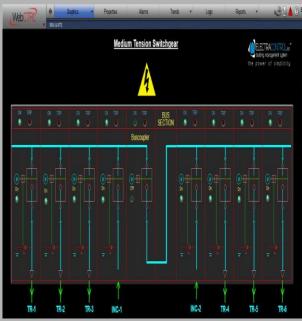

#### **Electrical Systems**

- Medium Voltage Switchgear
- Ring Main Unit
- MDB, EMDB & Generator distribution panels
- Generators
- Light Current (CCTV, Fire Alarm, Access Control, etc..)