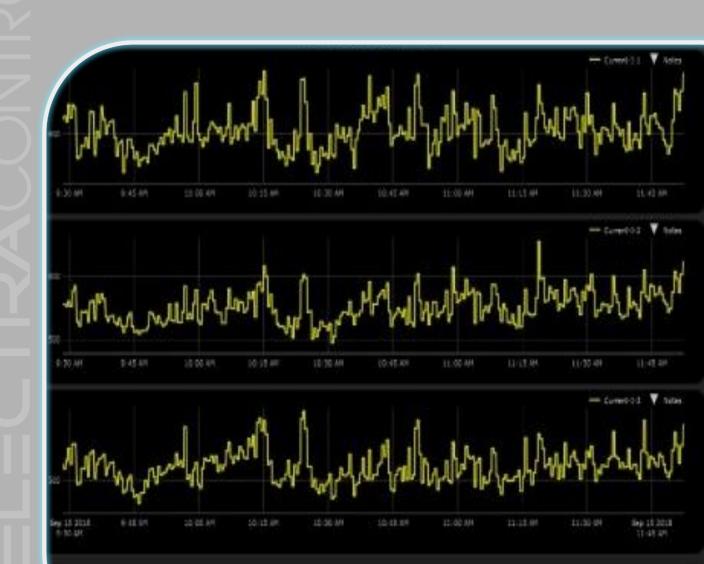

#### **Electrical Systems**

- Medium Voltage Switchgear
- Ring Main Unit
- MDB, EMDB & Generator distribution panels
- Generators
- Light Current (CCTV, Fire Alarm, Access Control, etc..)