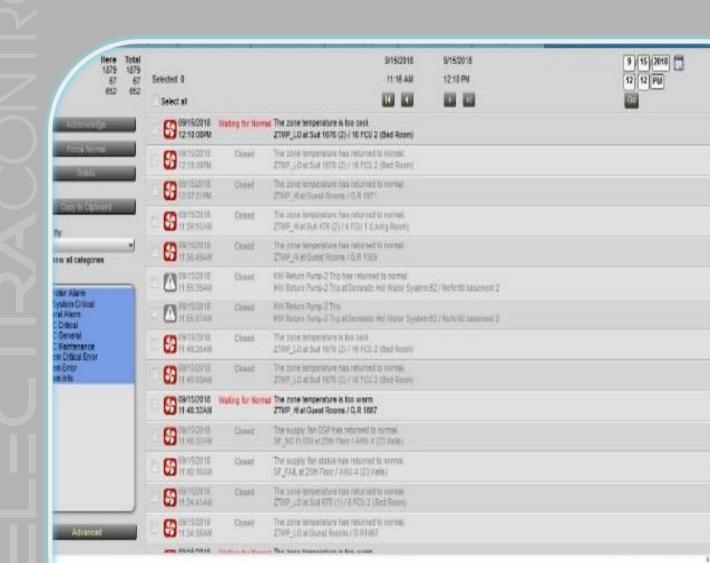

Our Building Management System by Automated Logic is designed and executed to offer a complete building management system solution for controlling, monitoring and reporting all MEP systems.